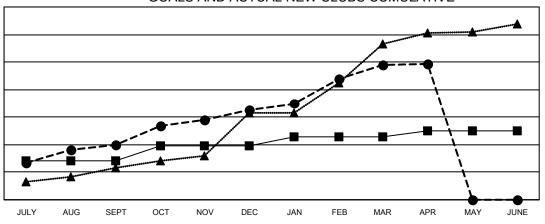

## GOALS AND ACTUAL NEW CLUBS CUMULATIVE

- CURRENT YEAR GOALS FOR NEW CLUBS

- ■ - CURRENT YEAR ACTUAL NEW CLUBS

▲ - LAST YEAR ACTUAL NEW CLUBS

## Multiple District 320

LOCATION: INDIA

| Clubs                 |               |           |               |  |  |  |  |  |
|-----------------------|---------------|-----------|---------------|--|--|--|--|--|
| RESULTS FOR 2021-2022 |               |           |               |  |  |  |  |  |
| QUARTER               | NEW CLUB GOAL | NEW CLUBS | DROPPED CLUBS |  |  |  |  |  |
| JULY/AUG/SEPT         | 28            | 40        | 10            |  |  |  |  |  |
| OCT/NOV/DEC           | 11            | 25        | 34            |  |  |  |  |  |
| JAN/FEB/MAR           | 7             | 33        | 4             |  |  |  |  |  |
| APR/MAY/JUNE          | 4             | 1         | 0             |  |  |  |  |  |