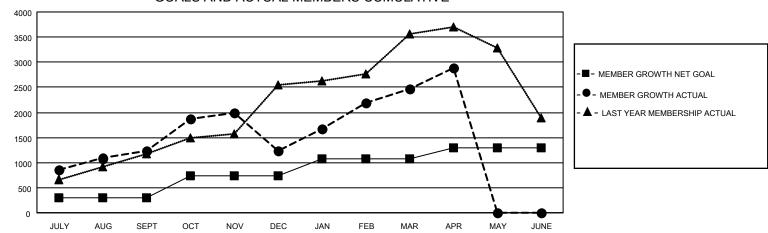

## GOALS AND ACTUAL MEMBERS CUMULATIVE

| DROPPED CLUBS: 48 |       | 400 CLUBS OF 691 ADDED 1 OR<br>MORE NEW MEMBERS | GENDER DISTRIBUTION                |                 |
|-------------------|-------|-------------------------------------------------|------------------------------------|-----------------|
|                   |       |                                                 | MALE                               | 16,106 (72.63%) |
|                   |       |                                                 | FEMALE                             | 6,069 (27.37%)  |
| DROPPED MEMBERS   |       |                                                 | NON BINARY                         | 0 (0.00%)       |
| DECEASED          | 52    |                                                 | PREFER NOT TO ANSWER               | 0 (0.00%)       |
| CLUB CANCELLED    | 806   |                                                 | TOTAL FAMILY UNIT MEMBERS          | 11,172          |
| OTHER             | 1,085 | CLICK HERE FOR CUMULATIVE                       | TOTAL PAIVILY UNIT WEWBERS         | 11,172          |
| TOTAL             | 1,943 | MEMBERSHIP DATA                                 | FAMILY MEMBERS PAYING HALI<br>DUES | 6,451           |

| Members               |        |                      |                         |                                              |  |  |  |  |  |
|-----------------------|--------|----------------------|-------------------------|----------------------------------------------|--|--|--|--|--|
| RESULTS FOR 2021-2022 |        |                      |                         |                                              |  |  |  |  |  |
| QUARTER               | MEMBER | R GROWTH NET<br>GOAL | MEMBER GROWTH<br>ACTUAL | DROPPED MEMBERS ACTUAL (including transfers) |  |  |  |  |  |
| JULY/AUG/SEPT         |        | 305                  | 1,934                   | 565                                          |  |  |  |  |  |
| OCT/NOV/DEC           |        | 430                  | 1,162                   | 1,141                                        |  |  |  |  |  |
| JAN/FEB/MAR           |        | 340                  | 1,546                   | 165                                          |  |  |  |  |  |
| APR/MAY/JUI           | NE     | 210                  | 525                     | 72                                           |  |  |  |  |  |